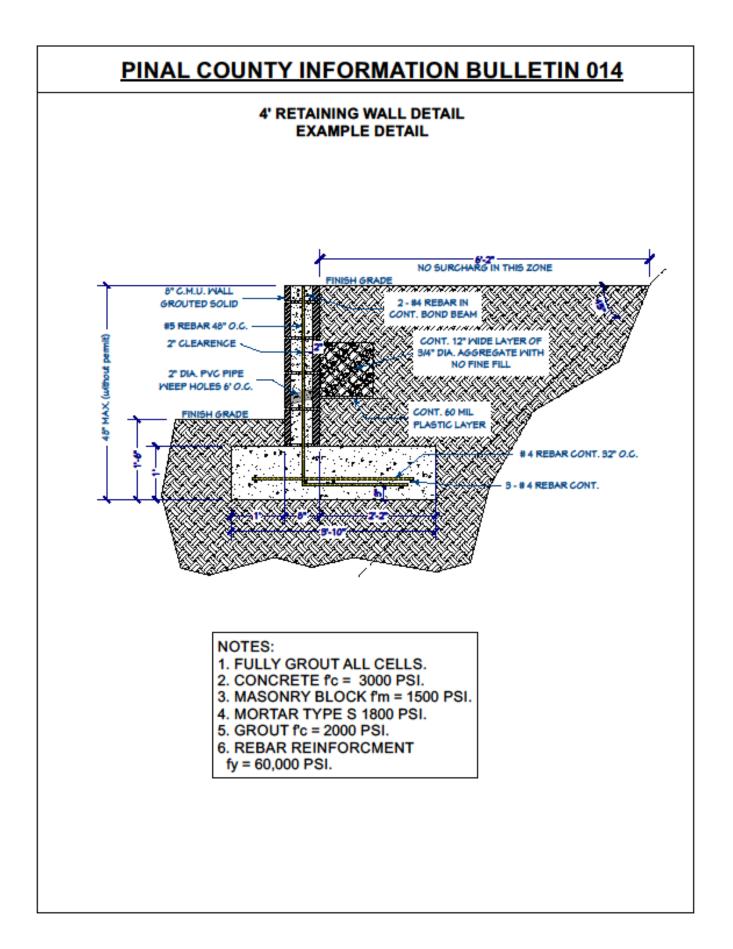

A building permit is required for: Walls or fences <u>over 7 feet</u> in height measured from the outside and retaining walls <u>over 4 feet</u> in height measured from the bottom of footing. Please note the below.

Patio walls or fences exceeding 7 feet in height measured from outside finished grade, or retaining walls exceeding 4 feet in height measured from bottom of footing <u>will</u> <u>require plans prepared by an Arizona Registered Engineer. Please contact our office</u> for more information.