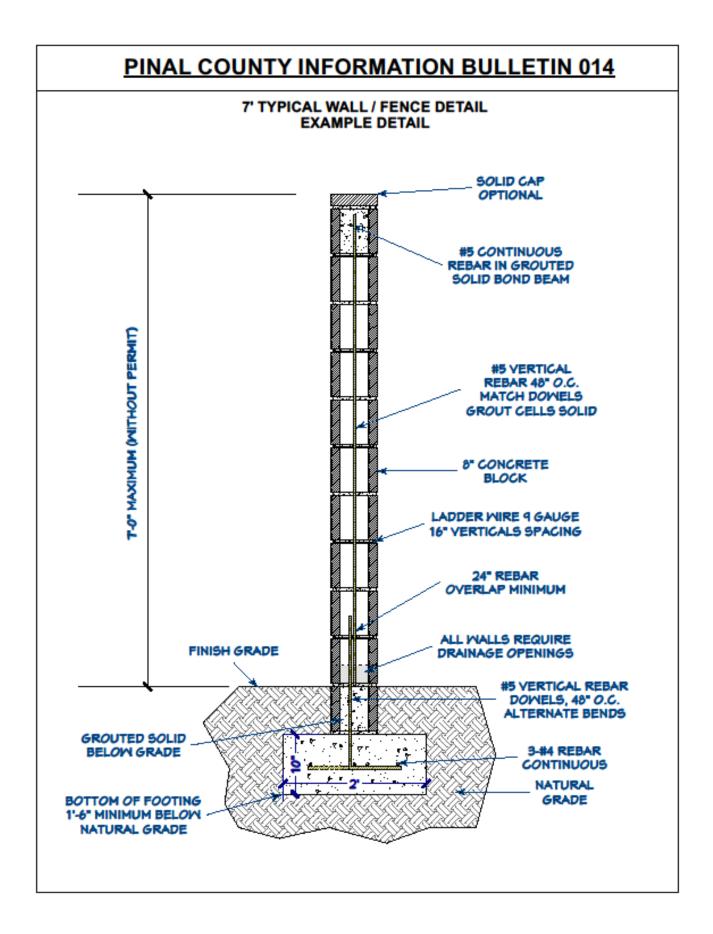

A building permit is required for: Walls or fences <u>over 7 feet</u> in height measured from the outside and retaining walls <u>over 4 feet</u> in height measured from the bottom of footing. Please note the below.

Patio walls or fences exceeding 7 feet in height measured from outside finished grade, or retaining walls exceeding 4 feet in height measured from bottom of footing <u>will</u> <u>require plans prepared by an Arizona Registered Engineer. Please contact our office</u> for more information.